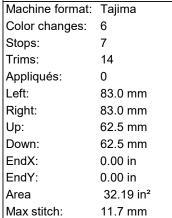

**Production Worksheet** 

Wilcom EmbroideryStudio - Designing

Design: Winnie Eating Honey Nike 5x7

Title:

Stitches: 16,517 Height:

4.92 in Width: 6.54 in 6

Colors:

Colorway: Colorway1 Zoom: 1:1

## **Production Worksheet**

Wilcom EmbroideryStudio - Designing

Design: Winnie Eating Honey Nike 5x7

Title

Total bobbin:
Stop Sequence:
# Color St

Min stitch:

Max jump:

Authors:

0.0 mm

6.9 mm

310.79ft

118.59ft

Stitches: 16,517
Height: 4.92 in
Width: 6.54 in
Colors: 6
Colorway: Colorway1
Zoom: 1:1

Design last saved : 3/24/2024 9:50:02 PM

Date printed: 3/24/2024 9:50:10 PM