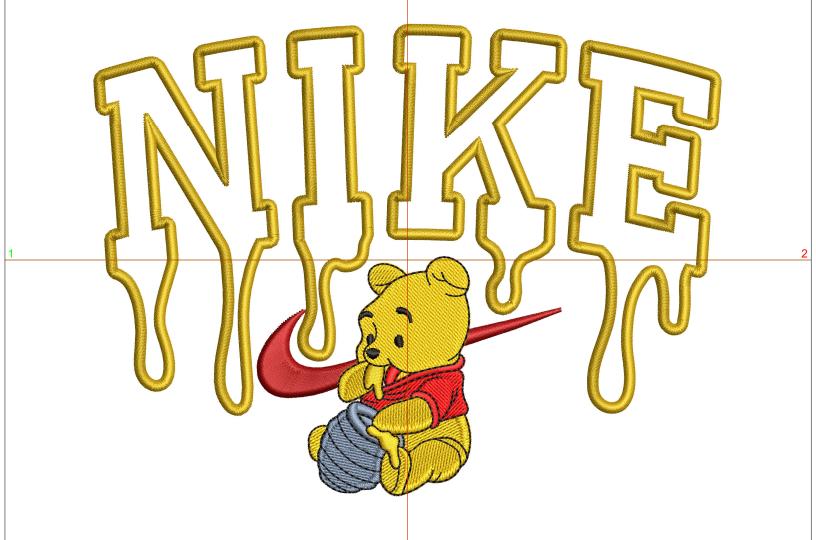

**Production Worksheet** 

Wilcom EmbroideryStudio - Designing

Design: Winnie Eating Honey Nike 5x7

Title:

Stitches: 16,517 Height:

4.92 in Width: 6.54 in 6

Colors:

Colorway: Colorway1 Zoom: 1:1

## **Production Worksheet**

Wilcom EmbroideryStudio - Designing

Design: Winnie Eating Honey Nike 5x7

Title

Total bobbin:
Stop Sequence:
# Color St

Min stitch:

Max jump:

Authors:

0.0 mm

6.9 mm

310.79ft

118.59ft

Stitches: 16,517
Height: 4.92 in
Width: 6.54 in
Colors: 6
Colorway: Colorway1
Zoom: 1:1

Design last saved : 3/24/2024 9:50:02 PM

Date printed: 3/24/2024 9:50:10 PM